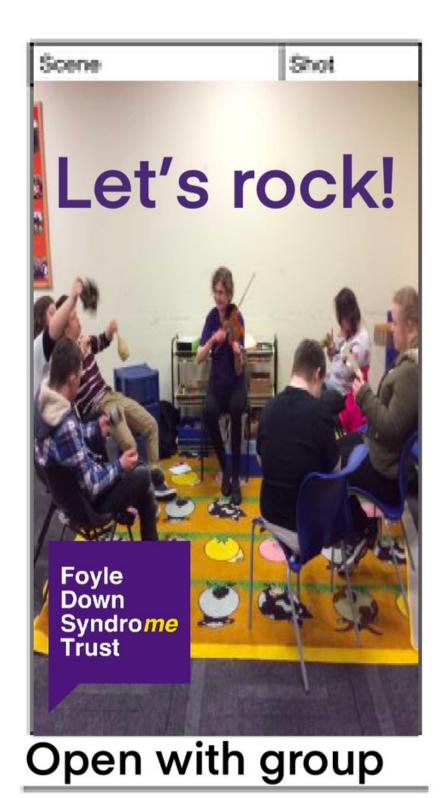

# REEL 3

Open with group 'Foyle day out!'

Use popular audio

# Document as you Go

Focus on group

## Focus on group