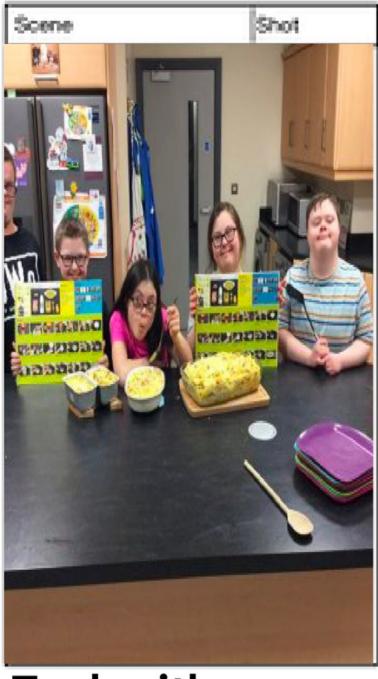

sion from Christopher

one simple saying to cap the video off

drone shot of group standing outside building waving



# NARRATION

The main voice for the video will come from the interviews with the team members and or parents. Who better than to have those most passionate to boost the voice of the trust.

### **Team Member**

Staff and leaders giving recounts of the activities on offer while discussing the impact it has on their users and community.

### User

Based on the ability of the user will depend on what we can use for voiceover, however a sentence describing a activity or feeling would be good to include.



### **Parent**

A passionate voice, showcasing the great work FDST do for them and their family.

# **REEL CONTENT**

# REEL 1



'Cook with us!'



### Document as you go



# End with group

# REEL 2





### Document as you go



# End with group

# REEL 3



Open with group 'Foyle day out!'

Use popular audio



# Document as you Go

Focus on group

## Focus on group

# Document as you Go



# MUSIC



The music style we have picked is relaxing and uplifting, one that gives a good feeling to the listener.

https://www.youtube.com/watch? v=4JQASDpciNM Really like this piano piece. Sets a lovely tone we can incorporate into the video to set a style, allows for vocal track to go over the top without becoming chaotic.



# **GIF ANIMATIONS**

To aid the main video and social media content we have created a series of GIFs from the current FDST logo.

There is series of six we would like propose.

Foyle Down



# Syndrome Trust

# SOCIAL MEDIA

| Dec 2022