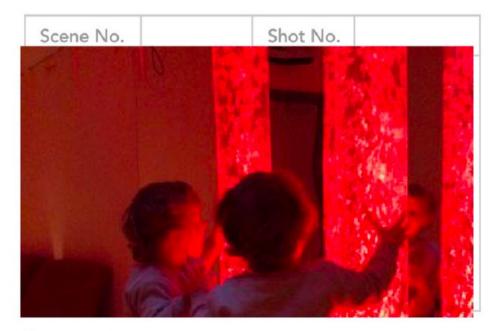

### Music from activity and room ambiencec

move through empty sensory room Capture objects in the room Slow moving {cinematic} Sensory noises {chimes, bells, ocean}

Sensory room Following the children as they explore, key focus on their eyes as they view the objects around them

### Music from activity and room ambiencec

Sensory room Following the children as they explore, key focus on their eyes as they view the objects around them {visual reference}