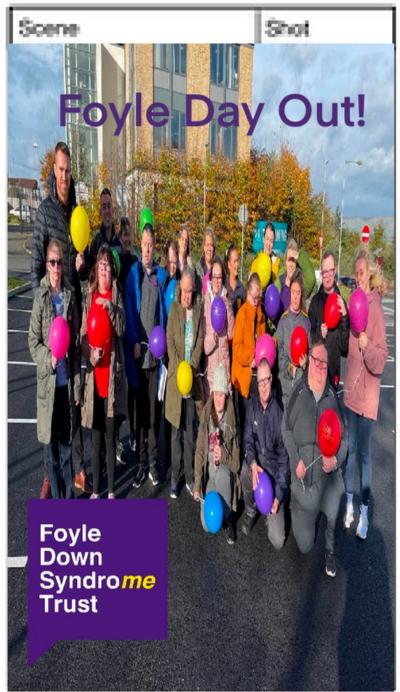

ing outside building waving



# NARRATION

The main voice for the video will come from the interviews with the team members and or parents. Who better than to have those most passionate to boost the voice of the trust.

### **Team Member**

Staff and leaders giving recounts of the activities on offer while discussing the impact it has on their users and community.

### User

Based on the ability of the user will depend on what we can use for voiceover, however a sentence describing a activity or feeling would be good to include.



### **Parent**

A passionate voice, showcasing the great work FDST do for them and their family.

# **REEL CONTENT**

# REEL 1



'Cook with us!'



### Document as you go



# End with group

# REEL 2





### Document as you go



# End with group

# REEL 3



Open with group 'Foyle day out!'

Use popular audio



# Document as you Go

Focus on group

## Focus on group

# Document as you Go



# MUSIC



The music style we have picked is relaxing and uplifting, one that gives a good feeling to the listener.

https://www.youtube.com/watch? v=4JQASDpciNM Really like this piano piece. Sets a lovely tone we can incorporate into the video to set a style, allows for vocal track to go over the top without becoming chaotic.



# **GIF ANIMATIONS**

To aid the main video and social media content we have created a series of GIFs from the current FDST logo.

There is series of six we would like propose.

Foyle Down



# Syndrome Trust

# SOCIAL MEDIA

| Dec 2022                       |                                      |         |           |