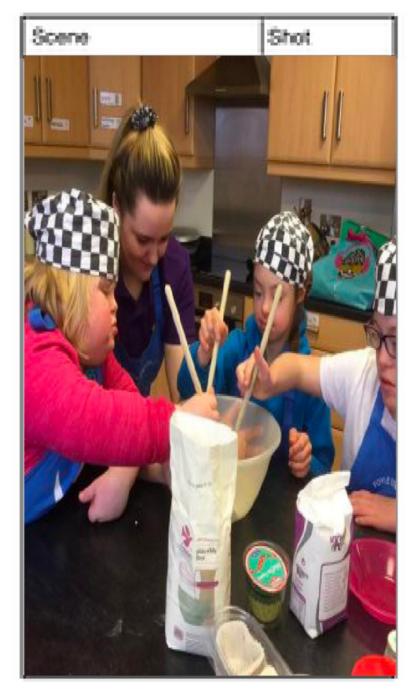

# Title: Mid section (Activity based)

Displaying what they cooked

Music session, capture the group as the play