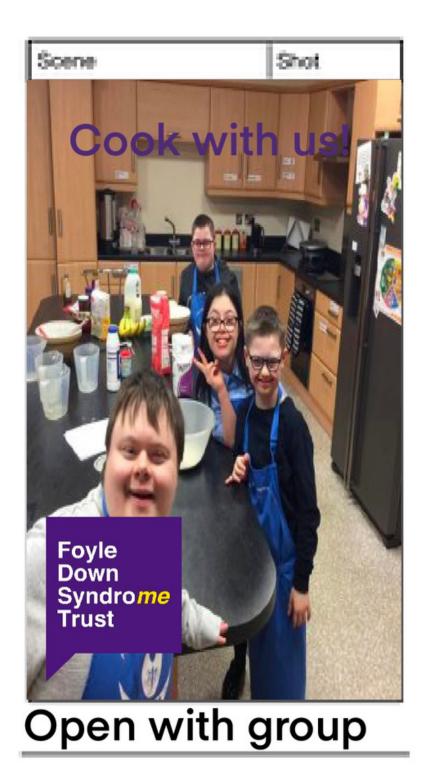

to screen fade to black

end

end with conclusion from Christopher

one simple saying to cap the video off

drone shot of group standing outside building waving



# NARRATION

The main voice for the video will come from the interviews with the team members and or parents. Who better than to have those most passionate to boost the voice of the trust.

### **Team Member**

Staff and leaders giving recounts of the activities on offer while discussing the impact it has on their users and community.

### User

Based on the ability of the user will depend on what we can use for voiceover, however a sentence describing a activity or feeling would be good to include.



### **Parent**

A passionate voice, showcasing the great work FDST do for them and their family.

# **REEL CONTENT**

# REEL 1



'Cook with us!'



### Document as you go



# End with group

# REEL 2





### Document as you go



# End with group

# REEL 3



Open with group 'Foyle day out!'

Use popular audio



# Document as you Go

Focus on group

## Focus on group

# Document as you Go



# MUSIC



The music style we have picked is relaxing and uplifting, one that gives a good feeling to the listener.

https://www.youtube.com/watch? v=4JQASDpciNM Really like this piano piece. Sets a lovely tone we can incorporate into the video to set a style, allows for vocal track to go over the top without becoming chaotic.



# **GIF ANIMATIONS**

To aid the main video and social media content we have created a series of GIFs from the current FDST logo.

There is series of six we would like propose.

Foyle Down



# Syn