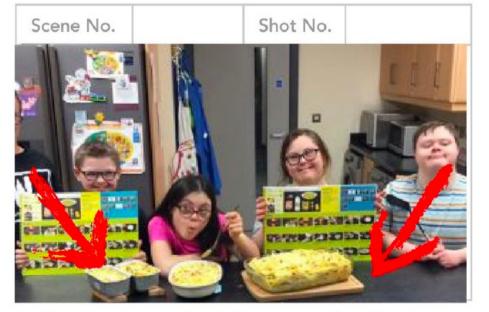

# Title: Mid section (Activity based)

Displaying what they cooked

Music session, capture the group as the play