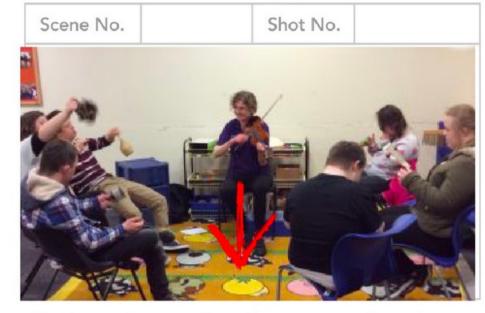

# Title: Mid section (Activity based)

Displaying what they cooked

Music session, capture the group as the play

### Faded clapping and noise picked up in room