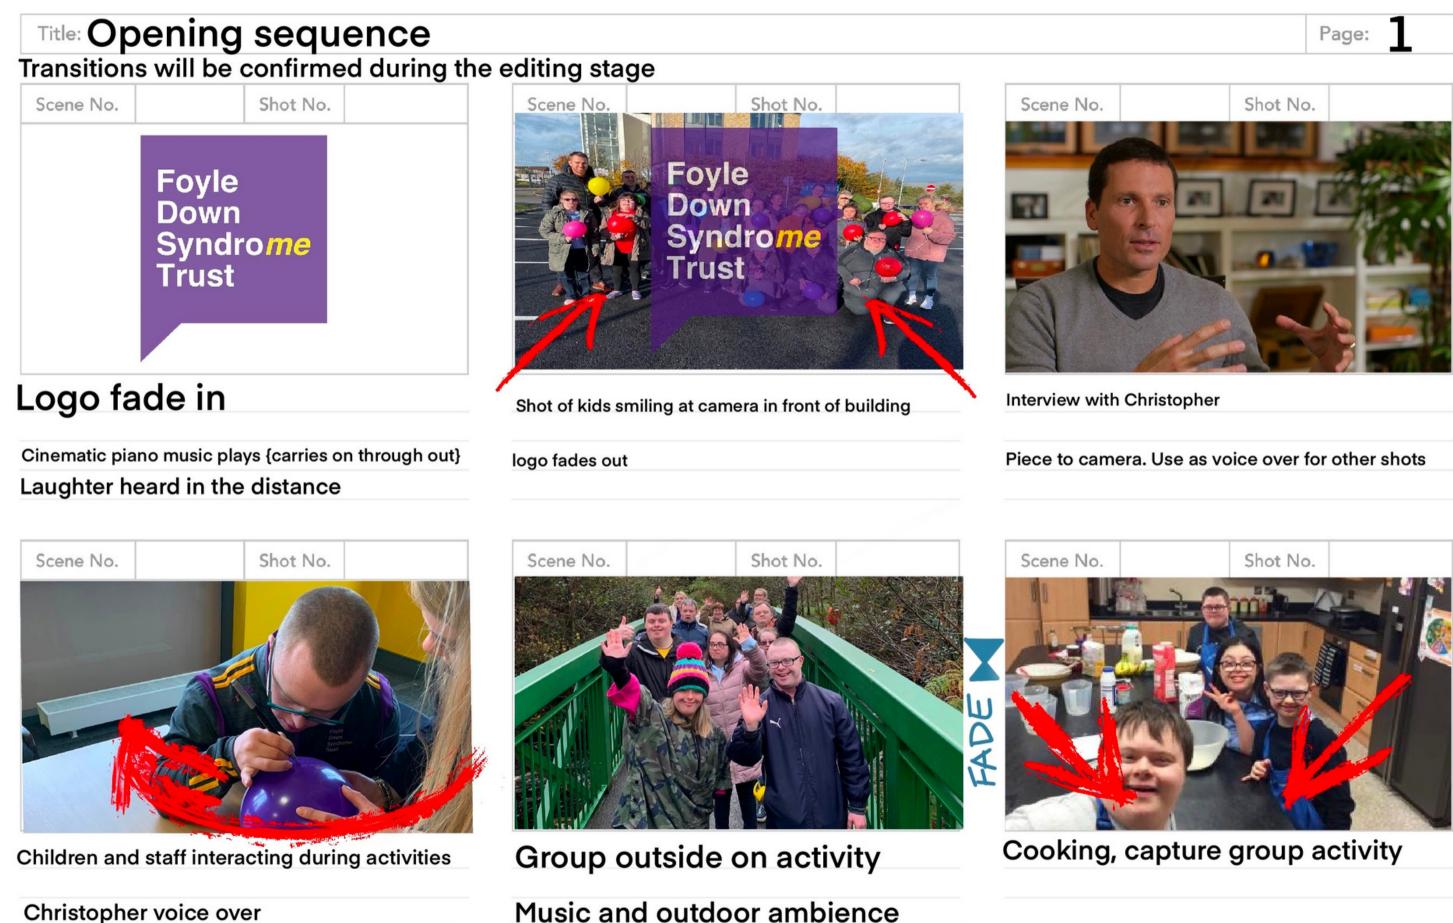

# MAIN VIDEO

Christopher voice over

| Page: |
|-------|
|       |

### Ambient noise from cooking

# Title: Mid section (Activity based)

Displaying what they cooked

Music session, capture the group as the play

Interview with member off staff

Piece to camera

Use as voice over in final shots

| Scene No. | Shot No. |  |
|-----------|----------|--|
|           |          |  |
|           |          |  |
|           |          |  |
|           |          |  |
|           |          |  |
|           |          |  |
|           |          |  |
|           |          |  |
|           |          |  |
|           |          |  |
|           |          |  |