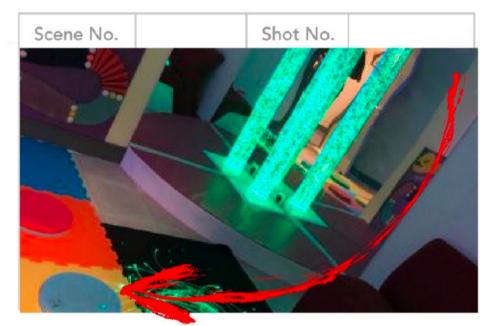

### Music from activity and room ambiencec

move through empty sensory room Capture objects in the room Slow moving {cinematic} Sensory noises {chimes, bells, ocean}

Sensory room Following the children as they explore, key focus on their eyes as they view the objects around them

### Music from activity and room ambiencec

Sensory room Following the children as they explore, key focus on their eyes as they view the objects around them {visual reference}