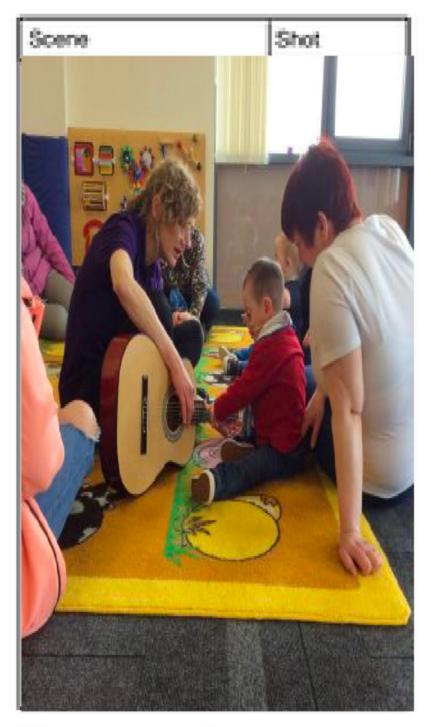

# Title: Mid section (Activity based)

Displaying what they cooked

Music session, capture the group as the play