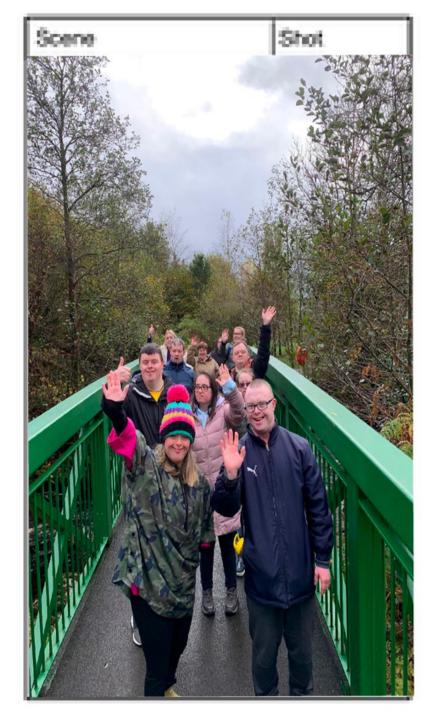

ice for the video will come from the interviews with the team members and or parents. Who better than to have those most passionate to boost the voice of the trust.

### **Team Member**

Staff and leaders giving recounts of the activities on offer while discussing the impact it has on their users and community.

### User

Based on the ability of the user will depend on what we can use for voiceover, however a sentence describing a activity or feeling would be good to include.



### **Parent**

A passionate voice, showcasing the great work FDST do for them and their family.

# **REEL CONTENT**

# REEL 1



'Cook with us!'



### Document as you go



# End with group

# REEL 2





### Document as you go



# End with group

# REEL 3



Open with group 'Foyle day out!'

Use popular audio



# Document as you Go

Focus on group

## Focus on group

# Document as you Go



# MUSIC



The music style we have picked is relaxing and uplifting, one that gives a good feeling to the listener.

https://www.youtube.com/watch? v=4JQASDpciNM Really like this piano piece. Sets a lovely tone we can incorporate into the video to set a style, allows for vocal track to go over the top without becoming chaotic.



# **GIF ANIMATIONS**

To aid the main video and social media content we have created a series of GIFs from the current FDST logo.

There is series of six we would like propose.

Foyle Down



# Syndrome Trust

# SOCIAL MEDIA

| Dec 2022                       |                                      |         |           |                                       | User story<br>Funding<b