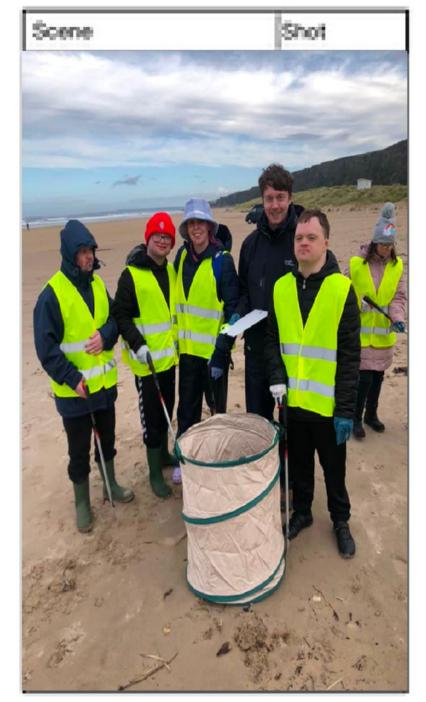

Instagram Reels: 30 secs or less, 1-3 per week, sized correctly, cover image selected Learn makaton Tours of the centre Videos showcasing each activity offered Influencer content Spend a day at FDST Walk throughs of activites Monthly recap Location videos Day trips Community work