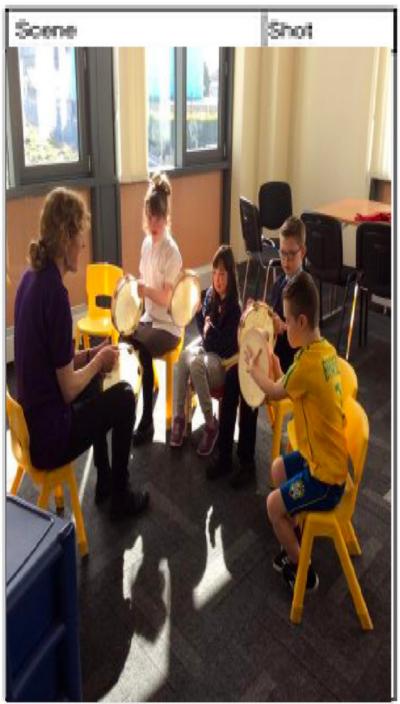

# Title: Mid section (Activity based)

Displaying what they cooked

Music session, capture the group as the play