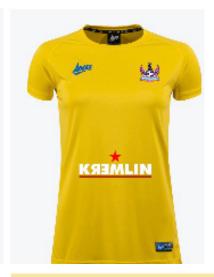

## Ladies

TEAMWEAR > WOMENS
> JERSEYS > WOMENS
CLASSIC JERSEY YELLOW

When the user has selected the correct jersey, they can then select "Customise or Order for a Team". This will provide

 them with options to add a team crest, sponsor, and squad printing.