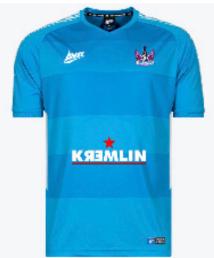

ll be provided. Note the .SVG at the end of the file name.

Limestone United Logo.svg

The football kits presented in the brief were created using the website "Avec".

This website allows the user to upload images to use as a team badge and as sponsors. It also allows the user to add squad printing.

The user should first find the team jersey which are listed below along with the navigation path through the website to access it. The navigation paths indicate

the pages and menus the user must use to access the correct kit.

For example, to access the seniors kit, the user must first access the Avec website, use the navigation bar at the top of the screen to select the TEAMWEAR section, from here they must select MENS, then JERSEYS, then search this area for RETRO FADE JERSEY - MAGENTA.







## **Seniors**

TEAMWEAR > MENS >
JERSEYS > RETRO FADE
JERSEY - MAGENTA

## Juniors

TEAMWEAR > JUNIORS > JERSEYS > RETRO FADE JERSEY - SKY

## Ladies

TEAMWEAR > WOMENS
> JERSEYS > WOMENS
CLASSIC JERSEY YELLOW

When the user has selected the correct jersey, they can then select "Customise or Order for a Team". This will provide

 them with options to add a team crest, sponsor, and squad printing.

When selecting the image for the crest/sponsor, the website will display "UPLOAD A FILE" which will bring the user to their documents. The user should navigate their files to find and select the appropriate "Limestone United Logo.SVG" file.

Avec will also display a preview of the jersey with the crest & sponsor when they have been selected.