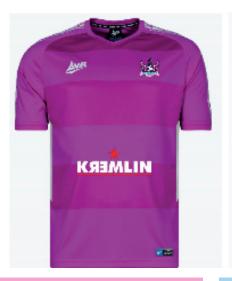

will be provided. Note the .SVG at the end of the file name.

Limestone United Logo.svg

The football kits presented in the brief were created using the website "Avec".

This website allows the user to upload images to use as a team badge and as sponsors. It also allows the user to add squad printing.

The user should first find the team jersey which are listed below along with the navigation path through the website to access it. The navigation paths indicate

the pages and menus the user must use to access the correct kit.

For example, to access the seniors kit, the user must first access the Avec website, use the navigation bar at the top of the screen to select the TEAMWEAR section, from here they must select MENS, then JERSEYS, then search this area for RETRO FADE JERSEY - MAGENTA.







## **Seniors**

TEAMWEAR > MENS >
JERSEYS > RETRO FADE
JERSEY - MAGENTA

## Juniors

TEAMWEAR > JUNIORS > JERSEYS > RETRO FADE JERSEY - SKY

## Ladies

TEAMWEAR > WOMENS
> JERSEYS > WOMENS
CLASSIC JERSEY YELLOW

When the user has selected the correct jersey, they can then select "Customise or Order for a Team". This will provide

 them with options to add a team crest, sponsor, and squad printing.

When selecting the image for the crest/sponsor, the website will display "UPLOAD A FILE" which will bring the user to their documents. The user should navigate their files to find and select the appropriate "Limestone United Logo.SVG" file.

Avec will also display a preview of the jersey with the crest & sponsor when they have been selected.