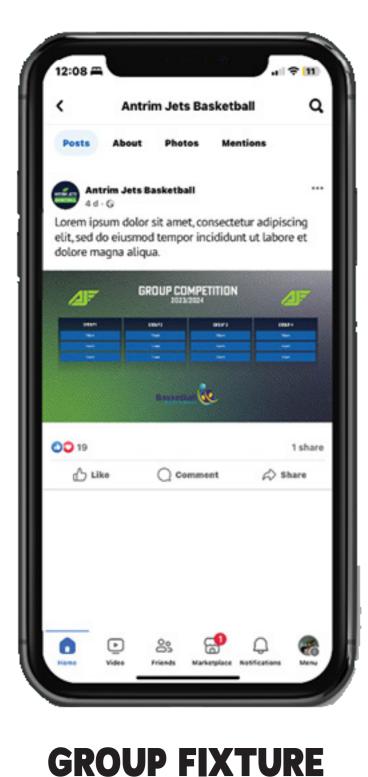

cyclette

### COLOUR # 0416a0 #fffff #a6fc34 #000000

Antrim Jets colour pallet with navy and green as the primary colours in all graphics. This can be used as a overlay on photos to create graphics.

### LOGO



Antrim Jets full logo. This is the main logo which meets brand guideline colours. This logo must be used for the profiles of all social media accounts for Antrim Jets. The logo must be clear with all information seen on the profile icon.

### ICON







Antrim Jets icon. This icon must be used on all social media posts. This must be clear and used as a watermark. This Icon can be used on multiple coloured backgrounds except green.

### **TAGLINE / SLOGANS** ANTRIM JETS

# HOOP IT UP **JET SLAMMERS STAND TALL,** TALK SMALL, PLAY BALL.

#### **SOCIAL MEDIA TEMPLATE:** ANTRIM JETS









#### **FINAL SCORE**

#### **STORYBOARD FOR PROMOTIONAL VIDEO:** ANTRIM JETS



Child observing a outdoor basketball game. Taking a interest in the sport



Motion graphic included in transition. Team come over and encourage the child to play with them.



Transitions to the kids walking into club with new player.



Player is introduced to the team where management make child feel welcomed.



Child goes through the first basketball session showing drills etc.



Shows child settled with a new group of friends bouncing the ball and running forward at the camera in a straight line.



Motion graphic included in transition. Slow motion shots of different children who have now joined.



Morphs to senior players in the same line out.



Juniors saying joi where to go.

Juniors saying