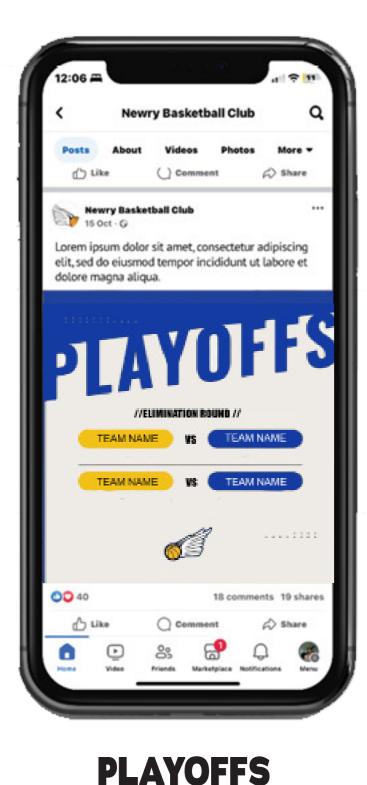

d ExtraBold

Paragraph information - No larger than 50pt FONT- Bicyclette



Newry Fliers colour pallet with blue and yellow as the primary colour in all graphics.

### ALTERNATIVE LOGO





YPOGRAPHY

The logo must be placed clearly as a watermark. The white font logo is only to be used on dark backgrounds ie. blue.



The logo must be placed clearly as a watermark. The blue font logo is only to be used on white backgrounds ie. white



This is the icon for Newry Fliers. The icon must be used when the full logo can not. Facebook must have this icon as there profile picture. All social media posts must include this icon.

# **TAGLINE / SLOGANS** NEWRY FLIERS

## DRIBBLE THE DREAM

# FLIER FEVER

### WHEN IT COMES TO SPORTS, GIRLS RUN THE WORLD.



#### SOCIAL MEDIA TEMPLATE: NEWRY FLIERS











#### **STORYBOARD FOR PROMOTIONAL VIDEO:** NEWRY FLIERS



The promotional video will start with young women before a match.



Motion graphic included in transition. Sliding into a coach being interviewed/ continuing to talk in the background of the video.



Transitioning into the girls preparing before a match.



Motion graphic included in transition. Gliding into the girls planning before a match.



Easing into action shots.



Flowing into action motion.



Affectively motioning into the girls celebrating.



Motion graphic included in transition. Transitioning back to the coach being interviewed.



Final shot of girls looking strong.

Flowing into action shot of basketball going in the hoop in slow

### **BRAND GUIDELINES ANTRIM JETS** TYPOGRAPHY

### TITLE-120PT **SUBHE