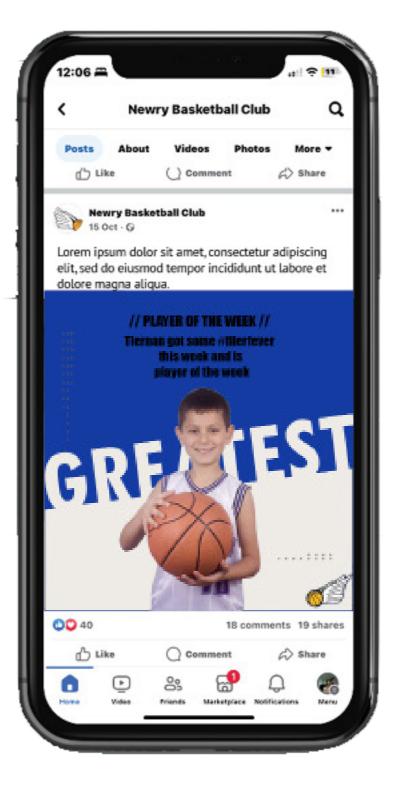

ExtraBold

Paragraph information - No larger than 50pt FONT- Bicyclette



Newry Fliers colour pallet with blue and yellow as the primary colour in all graphics.

### ALTERNATIVE LOGO





YPOGRAPHY

The logo must be placed clearly as a watermark. The white font logo is only to be used on dark backgrounds ie. blue.



The logo must be placed clearly as a watermark. The blue font logo is only to be used on white backgrounds ie. white



This is the icon for Newry Fliers. The icon must be used when the full logo can not. Facebook must have this icon as there profile picture. All social media posts must include this icon.

# **TAGLINE / SLOGANS** NEWRY FLIERS

## DRIBBLE THE DREAM

# FLIER FEVER

### WHEN IT COMES TO SPORTS, GIRLS RUN THE WORLD.



#### SOCIAL MEDIA TEMPLATE: NEWRY FLIERS











#### **STORYBOARD FOR PROMOTIONAL VIDEO:** NEWRY FLIERS



The promotional video will start with young women before a match.



Motion graphic included in transition. Sliding into a coach being interviewed/ continuing to talk in the background of the video.



Transitioning into the girls preparing before a match.



Motion graphic included in transition. Gliding into the girls planning before a match.



Easing into action shots.



Flowing into action motion.



Affectively motioning into the girls celebrating.



Motion graphic included in transition. Transitioning back to the coach being interviewed.



Final shot of girls looking strong.

Flowing into action shot of basketball going in the hoop in slow

### **BRAND GUIDELINES ANTRIM JETS** TYPOGRAPHY

### TITLE-120PT **SUBHEAD