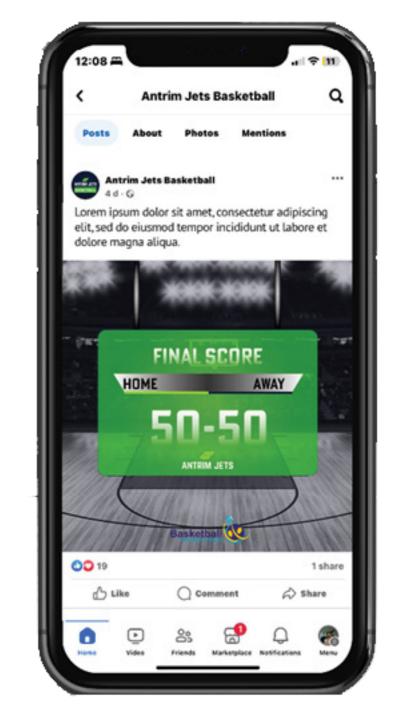

te

### COLOUR # 0416a0 #fffff #a6fc34 #000000

Antrim Jets colour pallet with navy and green as the primary colours in all graphics. This can be used as a overlay on photos to create graphics.

### LOGO



Antrim Jets full logo. This is the main logo which meets brand guideline colours. This logo must be used for the profiles of all social media accounts for Antrim Jets. The logo must be clear with all information seen on the profile icon.

### ICON







Antrim Jets icon. This icon must be used on all social media posts. This must be clear and used as a watermark. This Icon can be used on multiple coloured backgrounds except green.

### **TAGLINE / SLOGANS** ANTRIM JETS

# HOOP IT UP **JET SLAMMERS STAND TALL,** TALK SMALL, PLAY BALL.

#### **SOCIAL MEDIA TEMPLATE:** ANTRIM JETS









#### **FINAL SCORE**

#### **STORYBOARD FOR PROMOTIONAL VIDEO:** ANTRIM JETS



Child observing a outdoor basketball game. Taking a interest in the sport



Motion graphic included in transition. Team come over and encourage the child to play with them.



Transitions to the kids walking into club with new player.



Player is introduced to the team where management make child feel welcomed.



Child goes through the first basketball session showing drills etc.



Shows child settled with a new group of friends bouncing the ball and running forward at the camera in a straight line.



Motion graphic included in transition. Slow motion shots of different children who have now joined.



Morphs to senior players in the same line out.



Juniors saying joi where to go.

Juniors saying join