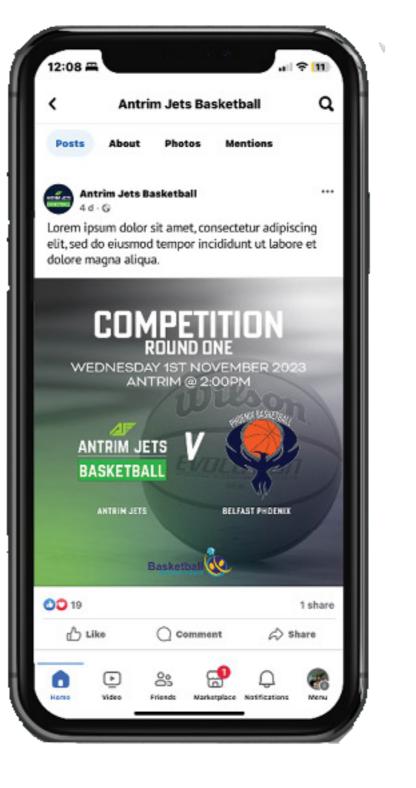

clette

### COLOUR # 0416a0 #fffff #a6fc34 #000000

Antrim Jets colour pallet with navy and green as the primary colours in all graphics. This can be used as a overlay on photos to create graphics.

### LOGO



Antrim Jets full logo. This is the main logo which meets brand guideline colours. This logo must be used for the profiles of all social media accounts for Antrim Jets. The logo must be clear with all information seen on the profile icon.

### ICON







Antrim Jets icon. This icon must be used on all social media posts. This must be clear and used as a watermark. This Icon can be used on multiple coloured backgrounds except green.

### **TAGLINE / SLOGANS** ANTRIM JETS

# HOOP IT UP **JET SLAMMERS STAND TALL,** TALK SMALL, PLAY BALL.

#### **SOCIAL MEDIA TEMPLATE:** ANTRIM JETS









#### **FINAL SCORE**

#### **STORYBOARD FOR PROMOTIONAL VIDEO:** ANTRIM JETS



Child observing a outdoor basketball game. Taking a interest in the sport



Motion graphic included in transition. Team come over and encourage the child to play with them.



Transitions to the kids walking into club with new player.



Player is introduced to the team where management make child feel welcomed.



Child goes through the first basketball session showing drills etc.



Shows child settled with a new group of friends bouncing the ball and running forward at the camera in a straight line.



Motion graphic included in transition. Slow motion shots of different children who have now joined.



Morphs to senior players in the same line out.



Juniors saying joi where to go.

Juniors saying j