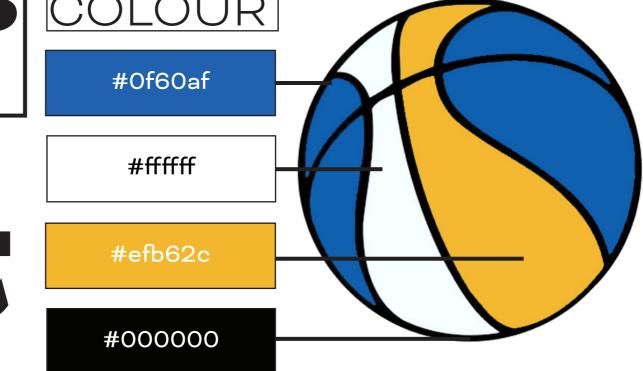

### TITLE-120pt SUBHEADING-65pt FONT- Adrianna Condensed ExtraBold

Paragraph information - No larger than 50pt FONT- Bicyclette

Newry Fliers colour pallet with blue and yellow as the primary colour in all graphics.