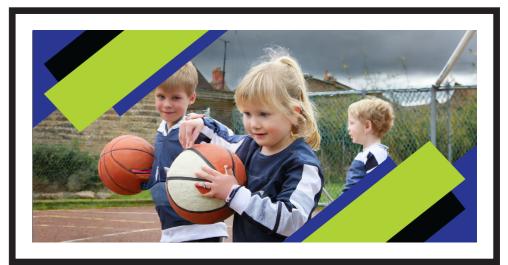

Jets icon. This icon must be used on all social media posts. This must be clear and used as a watermark. This Icon can be used on multiple coloured backgrounds except green.

### **TAGLINE / SLOGANS** ANTRIM JETS

# HOOP IT UP **JET SLAMMERS STAND TALL,** TALK SMALL, PLAY BALL.

#### **SOCIAL MEDIA TEMPLATE:** ANTRIM JETS









#### **FINAL SCORE**

#### **STORYBOARD FOR PROMOTIONAL VIDEO:** ANTRIM JETS



Child observing a outdoor basketball game. Taking a interest in the sport



Motion graphic included in transition. Team come over and encourage the child to play with them.



Transitions to the kids walking into club with new player.



Player is introduced to the team where management make child feel welcomed.



Child goes through the first basketball session showing drills etc.



Shows child settled with a new group of friends bouncing the ball and running forward at the camera in a straight line.



Motion graphic included in transition. Slow motion shots of different children who have now joined.



Morphs to senior players in the same line out.



Juniors saying joi where to go.

Juniors saying join us now with the logo GIF and information on