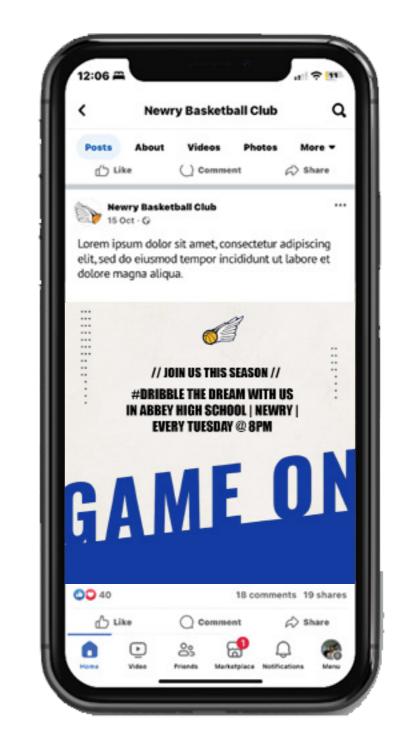

aBold

Paragraph information - No larger than 50pt FONT- Bicyclette



Newry Fliers colour pallet with blue and yellow as the primary colour in all graphics.

### ALTERNATIVE LOGO





YPOGRAPHY

The logo must be placed clearly as a watermark. The white font logo is only to be used on dark backgrounds ie. blue.



The logo must be placed clearly as a watermark. The blue font logo is only to be used on white backgrounds ie. white



This is the icon for Newry Fliers. The icon must be used when the full logo can not. Facebook must have this icon as there profile picture. All social media posts must include this icon.

# **TAGLINE / SLOGANS** NEWRY FLIERS

## DRIBBLE THE DREAM

# FLIER FEVER

### WHEN IT COMES TO SPORTS, GIRLS RUN THE WORLD.



#### SOCIAL MEDIA TEMPLATE: NEWRY FLIERS











#### **STORYBOARD FOR PROMOTIONAL VIDEO:** NEWRY FLIERS



The promotional video will start with young women before a match.



Motion graphic included in transition. Sliding into a coach being interviewed/ continuing to talk in the background of the video.



Transitioning into the girls preparing before a match.



Motion graphic included in transition. Gliding into the girls planning before a match.



Easing into action shots.



Flowing into action motion.



Affectively motioning into the girls celebrating.



Motion graphic included in transition. Transitioning back to the coach being interviewed.



Final shot of girls looking strong.

Flowing into action shot of basketball going in the hoop in slow

### **BRAND GUIDELINES ANTRIM JETS** TYPOGRAPHY

### TITLE-120PT **SUBHEADING-