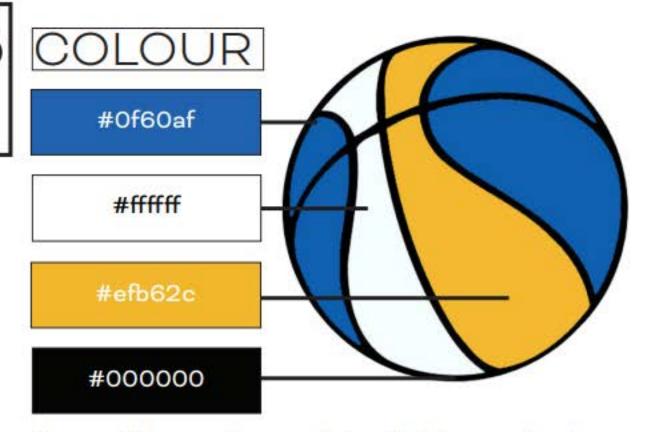

The logo must be placed clearly as a watermark. The blue font logo is only to be used on white backgrounds ie. white

Newry Fliers colour pallet with blue and yellow as the primary colour in all graphics.