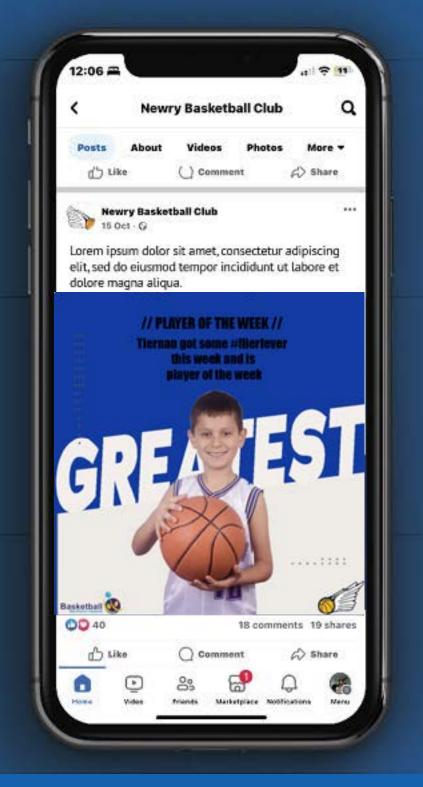

SUBHEADING-65pt

**FONT- Adrianna Condensed ExtraBold** 

Paragraph information - No larger than 50pt FONT- Bicyclette





The logo must be placed clearly as a watermark. The white font logo is only to be used on dark backgrounds ie. blue.



The logo must be placed clearly as a watermark. The blue font logo is only to be used on white backgrounds ie. white



Newry Fliers colour pallet with blue and yellow as the primary colour in all graphics.

#### ALTERNATIVE LOGO



This is the icon for Newry Fliers. The icon must be used when the full logo can not. Facebook must have this icon as there profile picture. All social media posts must include this icon.

#### ORGANISATION LOGO

Basketball NI logo must be included on every post in the centre as a watermark.



# SOCIAL MEDIA TEMPLATES







**FIXTRES** 

PLAYER OF THE MONTH

**ANNOUNCEMENTS** 

## TAGLINE/ SLOGANS

### DRIBBLE THE DREAM

FLIER FEVER

WHEN IT COMES TO SPORTS, GIRLS RUN THE WORLD.