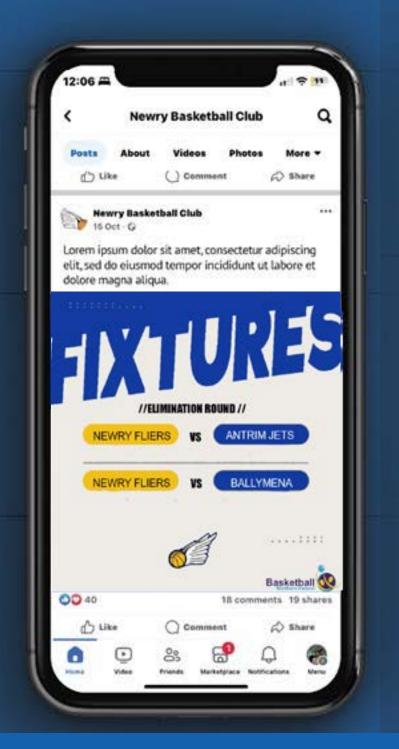

# SUBHEADING-65pt

**FONT- Adrianna Condensed ExtraBold** 

Paragraph information - No larger than 50pt FONT- Bicyclette





The logo must be placed clearly as a watermark. The white font logo is only to be used on dark backgrounds ie. blue.



The logo must be placed clearly as a watermark. The blue font logo is only to be used on white backgrounds ie. white



Newry Fliers colour pallet with blue and yellow as the primary colour in all graphics.

#### ALTERNATIVE LOGO



This is the icon for Newry Fliers. The icon must be used when the full logo can not. Facebook must have this icon as there profile picture. All social media posts must include this icon.

#### ORGANISATION LOGO

Basketball NI logo must be included on every post in the centre as a watermark.



# SOCIAL MEDIA TEMPLATES







**FIXTRES** 

PLAYER OF THE MONTH

**ANNOUNCEMENTS** 

## TAGLINE/ SLOGANS

### DRIBBLE THE DREAM

FLIER FEVER

WHEN IT COMES TO SPORTS, GIRLS RUN THE WORLD.